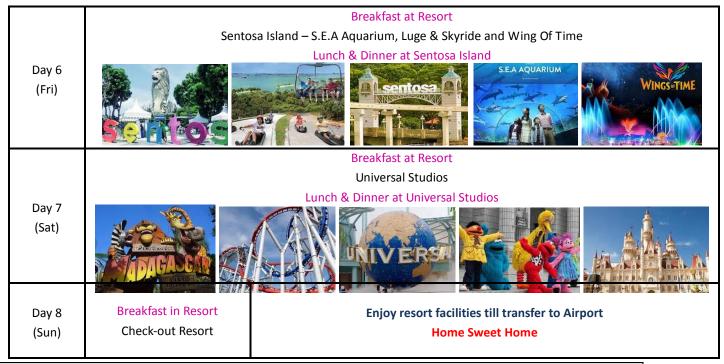

### 8 Days 7 Nights Singapore + Indonesia Study Tour Itinerary

Updated on 10102015\*\*\* Valid till 31July2016